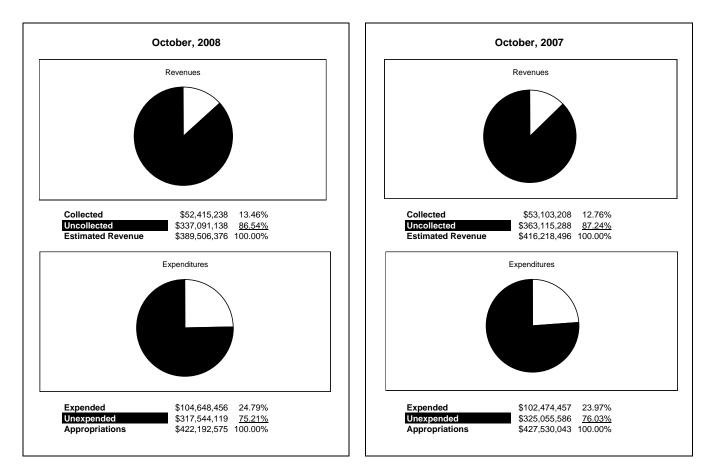

|                                                          |         | General Fund    |                 |                 |                |                 |                     |                     |
|----------------------------------------------------------|---------|-----------------|-----------------|-----------------|----------------|-----------------|---------------------|---------------------|
| The School District of Sarasota County, FL               |         |                 |                 |                 |                |                 |                     |                     |
| Revenue & Expenditures - Budget And Actual               | Account | Budgeted        | Amounts         | Actual          | Percentage of  | Prior YTD       | Differnece          | %                   |
| October 31, 2008                                         | Number  | Original        | Current         | Amounts         | Current Budget | Actual          | Increase/(Decrease) | Increase/(Decrease) |
| REVENUES                                                 |         |                 |                 |                 |                |                 |                     |                     |
| Federal Direct                                           | 3100    | 318,609.00      | 318,609.00      | 72,753.68       | 22.83%         | 78,210.81       | (5,457.13)          | -6.98%              |
| Federal Through State                                    | 3200    | 1,206,821.00    | 1,206,821.00    | 270,752.08      | 22.44%         | 77,260.17       | 193,491.91          | 250.44%             |
| State Sources                                            | 3300    | 98,855,680.00   | 98,855,680.00   | 49,930,195.58   | 50.51%         | 50,319,592.27   | (389,396.69)        | -0.77%              |
| Local Sources                                            | 3400    | 289,125,266.00  | 289,125,266.00  | 2,141,536.48    | 0.74%          | 2,628,144.58    | (486,608.10)        | -18.52%             |
| Total Revenues                                           |         | 389,506,376.00  | 389,506,376.00  | 52,415,237.82   | 13.46%         | 53,103,207.83   | (687,970.01)        | -1.30%              |
| EXPENDITURES                                             |         |                 |                 |                 |                |                 |                     |                     |
| Current:                                                 |         |                 |                 |                 |                |                 |                     |                     |
| Instruction                                              | 5000    | 265,738,558.00  | 265,738,558.00  | 61,432,825.53   | 23.12%         | 59,686,837.52   | 1,745,988.01        | 2.93%               |
| Pupil Personnel Services                                 | 6100    | 27,906,354.00   | 27,906,354.00   | 5,984,721.90    | 21.45%         | 6,589,470.73    | (604,748.83)        | -9.18%              |
| Instructional Media Services                             | 6200    | 5,731,182.00    | 5,731,182.00    | 1,776,658.45    | 31.00%         | 1,577,200.27    | 199,458.18          | 12.65%              |
| Instruction and Curriculum Development Services          | 6300    | 4,480,018.00    | 4,480,018.00    | 1,143,184.91    | 25.52%         | 1,285,192.53    | (142,007.62)        | -11.05%             |
| Instructional Staff Training Services                    | 6400    | 5,646,518.00    | 5,646,518.00    | 1,021,795.69    | 18.10%         | 1,330,213.12    | (308,417.43)        | -23.19%             |
| Instruction Related Technolgy                            | 6500    | 6,913,593.00    | 6,913,593.00    | 725,485.82      | 10.49%         | 1,676,614.98    | (951,129.16)        | -56.73%             |
| Board                                                    | 7100    | 1,345,324.00    | 1,345,324.00    | 343,364.03      | 25.52%         | 407,835.45      | (64,471.42)         | -15.81%             |
| General Administration                                   | 7200    | 2,284,559.00    | 2,284,559.00    | 606,999.79      | 26.57%         | 681,685.76      | (74,685.97)         | -10.96%             |
| School Administration                                    | 7300    | 18,900,686.00   | 18,900,686.00   | 5,483,730.45    | 29.01%         | 5,470,824.86    | 12,905.59           | 0.24%               |
| Facilities Acquisition and Construction                  | 7410    | 35,264.00       | 35,264.00       | 3,629.90        | 10.29%         |                 | 3,629.90            | 100.00%             |
| Fiscal Services                                          | 7500    | 2,378,047.00    | 2,378,047.00    | 799,332.10      | 33.61%         | 679,338.33      | 119,993.77          | 17.66%              |
| Food Services                                            | 7600    |                 | 0.00            |                 |                |                 | 0.00                |                     |
| Central Services                                         | 7700    | 6,880,987.00    | 6,880,987.00    | 2,068,467.20    | 30.06%         | 1,941,873.04    | 126,594.16          | 6.52%               |
| Pupil Transportation Services                            | 7800    | 19,318,413.00   | 19,318,413.00   | 5,019,913.80    | 25.99%         | 4,416,229.23    | 603,684.57          | 13.67%              |
| Operation of Plant                                       | 7900    | 35,832,533.00   | 35,832,533.00   | 11,197,399.66   | 31.25%         | 10,759,727.13   | 437,672.53          | 4.07%               |
| Maintenance of Plant                                     | 8100    | 15,450,917.00   | 15,450,917.00   | 5,991,006.17    | 38.77%         | 4,909,907.11    | 1,081,099.06        | 22.02%              |
| Administrative Tech Services                             | 8200    | 2,154,169.00    | 2,154,169.00    | 763,522.78      | 35.44%         | 757,737.69      | 5,785.09            | 0.76%               |
| Community Services                                       | 9100    | 1,195,453.00    | 1,195,453.00    | 286,418.25      | 23.96%         | 303,769.66      | (17,351.41)         | -5.71%              |
| Debt Service                                             | 9200    |                 |                 |                 |                |                 | 0.00                |                     |
| Total Expenditures                                       |         | 422,192,575.00  | 422,192,575.00  | 104,648,456.43  | 24.79%         | 102,474,457.41  | 2,173,999.02        | 2.12%               |
| Excess (Deficiency) of Revenues Over (Under) Expenditure | s       | (32,686,199.00) | (32,686,199.00) | (52,233,218.61) | 159.80%        | (49,371,249.58) | (2,861,969.03)      | 5.80%               |
| OTHER FINANCING SOURCES (USES)                           |         |                 |                 |                 |                |                 |                     |                     |
| Other Financing Sources                                  | 3700    |                 |                 | 5,101.35        |                | 2,608.50        | 2,492.85            | 95.57%              |
| Transfers In                                             | 3600    | 15,288,001.00   | 15,288,001.00   | 4,902,411.58    | 32.07%         | 3,352,931.02    | 1,549,480.56        | 46.21%              |
| Transfers Out                                            | 9700    | (690,414.00)    | (690,414.00)    |                 | 0.00%          |                 | 0.00                |                     |
| Total Other Financing Sources (Uses)                     |         | 14,597,587.00   | 14,597,587.00   | 4,907,512.93    | 33.62%         | 3,355,539.52    | 1,551,973.41        | 46.25%              |
| Net Change in Fund Balances                              |         | (18,088,612.00) | (18,088,612.00) | (47,325,705.68) |                | (46,015,710.06) | (1,309,995.62)      | 2.85%               |
| Fund Balances, Prior Year                                | 2800    | 61,954,051.00   | 61,954,051.00   | 61,954,052.65   |                | 54,151,250.67   | 7,802,801.98        | 14.41%              |
| Adjustment to Fund Balances                              | 2891    |                 |                 |                 |                |                 |                     |                     |
| Fund Balances, Current Year                              | 2700    | 43,865,439.00   | 43,865,439.00   | 14,628,346.97   | 33.35%         | 8,135,540.61    | 6,492,806.36        | 79.81%              |