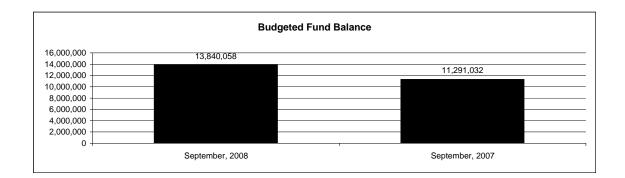

|                                                          | Internal Service Fund |               |               |               |                |               |                     |                     |  |  |
|----------------------------------------------------------|-----------------------|---------------|---------------|---------------|----------------|---------------|---------------------|---------------------|--|--|
| The School District of Sarasota County, FL               |                       |               |               |               |                |               |                     |                     |  |  |
| <b>Revenue &amp; Expenditures - Budget And Actual</b>    | Account               | Budgeted      | Amounts       | Actual        | Percentage of  | Prior YTD     | Differnece          | %                   |  |  |
| October 31, 2008                                         | Number                | Original      | Current       | Amounts       | Current Budget | Actual        | Increase/(Decrease) | Increase/(Decrease) |  |  |
| REVENUES                                                 |                       |               |               |               |                |               |                     |                     |  |  |
| Federal Direct                                           | 3100                  |               |               |               |                |               |                     |                     |  |  |
| Federal Through State                                    | 3200                  |               |               |               |                |               |                     |                     |  |  |
| State Sources                                            | 3300                  |               |               |               |                |               |                     |                     |  |  |
| Local Sources                                            | 3400                  | 5,469,982.00  | 5,469,982.00  | 1,426,714.11  | 26.08%         | 1,668,164.88  | (241,450.77)        | -14.47%             |  |  |
| Total Revenues                                           |                       | 5,469,982.00  | 5,469,982.00  | 1,426,714.11  | 26.08%         | 1,668,164.88  | (241,450.77)        | -14.47%             |  |  |
| EXPENDITURES                                             |                       |               |               |               |                |               |                     |                     |  |  |
| Current:                                                 |                       |               |               |               |                |               |                     |                     |  |  |
| Instruction                                              | 5000                  |               |               |               |                |               |                     |                     |  |  |
| Pupil Personnel Services                                 | 6100                  |               |               | -             |                |               |                     |                     |  |  |
| Instructional Media Services                             | 6200                  |               |               |               |                |               |                     |                     |  |  |
| Instruction and Curriculum Development Services          | 6300                  |               |               |               |                |               |                     |                     |  |  |
| Instructional Staff Training Services                    | 6400                  |               |               |               |                |               |                     |                     |  |  |
| Instruction Related Technolgy                            | 6500                  |               |               |               |                |               |                     |                     |  |  |
| Board                                                    | 7100                  |               |               |               |                |               |                     |                     |  |  |
| General Administration                                   | 7200                  |               |               |               |                |               |                     |                     |  |  |
| School Administration                                    | 7300                  |               |               |               |                |               |                     |                     |  |  |
| Facilities Acquisition and Construction                  | 7410                  |               |               |               |                |               |                     |                     |  |  |
| Fiscal Services                                          | 7500                  |               |               |               |                |               |                     |                     |  |  |
| Food Services                                            | 7600                  |               |               |               |                |               |                     |                     |  |  |
| Central Services                                         | 7700                  | 6,275,180.00  | 6,275,180.00  | 1,835,409.74  | 29.25%         | 1,757,048.11  | 78,361.63           | 4.46%               |  |  |
| Pupil Transportation Services                            | 7800                  |               |               |               |                |               |                     |                     |  |  |
| Operation of Plant                                       | 7900                  |               |               |               |                |               |                     |                     |  |  |
| Maintenance of Plant                                     | 8100                  |               |               |               |                |               |                     |                     |  |  |
| Administrative Tech Services                             | 8200                  |               |               |               |                |               |                     |                     |  |  |
| Community Services                                       | 9100                  |               |               |               |                |               |                     |                     |  |  |
| Debt Service                                             | 9200                  |               |               |               |                |               |                     |                     |  |  |
| Total Expenditures                                       |                       | 6,275,180.00  | 6,275,180.00  | 1,835,409.74  | 29.25%         | 1,757,048.11  | 78,361.63           | 4.46%               |  |  |
| Excess (Deficiency) of Revenues Over (Under) Expenditure | s                     | (805,198.00)  | (805,198.00)  | (408,695.63)  | 50.76%         | (88,883.23)   | (319,812.40)        | 359.81%             |  |  |
| OTHER FINANCING SOURCES (USES)                           |                       |               |               |               |                |               |                     |                     |  |  |
| Long-term Debt Proceeds & Sales of Capital Assets        | 3700                  |               |               |               |                |               |                     |                     |  |  |
| Transfers In                                             | 3600                  | 541,170.00    | 541,170.00    | 0.00          |                | 0.00          | 0.00                |                     |  |  |
| Transfers Out                                            | 9700                  |               |               |               |                |               |                     |                     |  |  |
| Total Other Financing Sources (Uses)                     |                       | 541,170.00    | 541,170.00    | 0.00          |                | 0.00          | 0.00                |                     |  |  |
| Change in Net Assets                                     |                       | (264,028.00)  | (264,028.00)  | (408,695.63)  |                | (88,883.23)   | (319,812.40)        | 359.81%             |  |  |
| Net Assets, Prior Year                                   | 2800                  | 14,104,086.00 | 14,104,086.00 | 14,104,087.80 |                | 11,826,940.87 | 2,277,146.93        | 19.25%              |  |  |
| Adjustment to Net Assets                                 | 2891                  |               |               |               |                |               |                     |                     |  |  |
| Net Assets, Current Year                                 | 2700                  | 13,840,058.00 | 13,840,058.00 | 13,695,392.17 |                | 11,738,057.64 | 1,957,334.53        | 16.68%              |  |  |