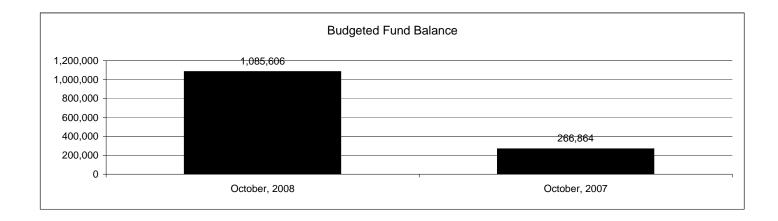

|                                                          | Food Service |               |               |              |                |              |                     |                     |  |
|----------------------------------------------------------|--------------|---------------|---------------|--------------|----------------|--------------|---------------------|---------------------|--|
| The School District of Sarasota County, FL               |              |               |               |              |                |              |                     |                     |  |
| Revenue & Expenditures - Budget And Actual               | Account      | Budgeted      |               | Actual       | Percentage of  | Prior YTD    | Differnece          | %                   |  |
| October 31, 2008                                         | Number       | Original      | Current       | Amounts      | Current Budget | Actual       | Increase/(Decrease) | Increase/(Decrease) |  |
| REVENUES                                                 |              |               |               |              |                |              |                     |                     |  |
| Federal Direct                                           | 3100         |               |               |              |                |              |                     |                     |  |
| Federal Through State                                    | 3200         | 7,677,170.00  | 7,677,170.00  | 1,492,727.06 | 19.44%         | 1,413,744.80 | 78,982.26           | 5.59%               |  |
| State Sources                                            | 3300         | 161,254.00    | 161,254.00    | 46,515.60    | 28.85%         | 54,311.10    | (7,795.50)          | -14.35%             |  |
| Local Sources                                            | 3400         | 9,159,935.00  | 9,159,935.00  | 2,384,275.91 | 26.03%         | 2,656,017.88 | (271,741.97)        | -10.23%             |  |
| Total Revenues                                           |              | 16,998,359.00 | 16,998,359.00 | 3,923,518.57 | 23.08%         | 4,124,073.78 | (200,555.21)        | -4.86%              |  |
| EXPENDITURES                                             |              |               |               |              |                |              |                     |                     |  |
| Current:                                                 |              |               |               |              |                |              |                     |                     |  |
| Instruction                                              | 5000         |               |               |              |                |              |                     |                     |  |
| Pupil Personnel Services                                 | 6100         |               |               |              |                |              |                     |                     |  |
| Instructional Media Services                             | 6200         |               |               |              |                |              |                     |                     |  |
| Instruction and Curriculum Development Services          | 6300         |               |               |              |                |              |                     |                     |  |
| Instructional Staff Training Services                    | 6400         |               |               |              |                |              |                     |                     |  |
| Instruction Related Technolgy                            | 6500         |               |               |              |                |              |                     |                     |  |
| Board                                                    | 7100         |               |               |              |                |              |                     |                     |  |
| General Administration                                   | 7200         |               |               |              |                |              |                     |                     |  |
| School Administration                                    | 7300         |               |               |              |                |              |                     |                     |  |
| Facilities Acquisition and Construction                  | 7410         |               |               |              |                |              |                     |                     |  |
| Fiscal Services                                          | 7500         |               |               |              |                |              |                     |                     |  |
| Food Services                                            | 7600         | 16,640,503.00 | 16,640,503.00 | 3,985,973.87 | 23.95%         | 4,270,882.94 | (284,909.07)        | -6.67%              |  |
| Central Services                                         | 7700         |               |               |              |                |              |                     |                     |  |
| Pupil Transportation Services                            | 7800         |               |               |              |                |              |                     |                     |  |
| Operation of Plant                                       | 7900         |               |               |              |                |              |                     |                     |  |
| Maintenance of Plant                                     | 8100         |               |               |              |                |              |                     |                     |  |
| Administrative Tech Services                             | 8200         |               |               |              |                |              |                     |                     |  |
| Community Services                                       | 9100         |               |               |              |                |              |                     |                     |  |
| Debt Service                                             | 9200         |               |               |              |                |              |                     |                     |  |
| Total Expenditures                                       |              | 16,640,503.00 | 16,640,503.00 | 3,985,973.87 | 23.95%         | 4,270,882.94 | (284,909.07)        | -6.67%              |  |
| Excess (Deficiency) of Revenues Over (Under) Expenditure | s            | 357,856.00    | 357,856.00    | (62,455.30)  | -17.45%        | (146,809.16) | 84,353.86           | -57.46%             |  |
| OTHER FINANCING SOURCES (USES)                           |              |               |               |              |                |              |                     |                     |  |
| Long-term Debt Proceeds & Sales of Capital Assets        | 3700         |               |               |              |                |              | 0.00                |                     |  |
| Transfers In                                             | 3600         |               |               |              |                |              | 0.00                |                     |  |
| Transfers Out                                            | 9700         |               |               |              |                |              | 0.00                |                     |  |
| Total Other Financing Sources (Uses)                     |              | 0.00          | 0.00          | 0.00         |                | 0.00         | 0.00                |                     |  |
| Net Change in Fund Balances                              |              | 357,856.00    | 357,856.00    | (62,455.30)  |                | (146,809.16) | 84,353.86           | -57.46%             |  |
| Fund Balances, Prior Year                                | 2800         | 727,750.00    | 727,750.00    | 727,749.21   |                | 629,243.74   | 98,505,47           | 15.65%              |  |
| Adjustment to Fund Balances                              | 2891         | .2.,.20.00    | .2.,.20.00    | .2.,         |                | 027,210171   | 20,205.17           | 15.0570             |  |
| Fund Balances, Current Year                              | 2700         | 1,085,606.00  | 1,085,606.00  | 665,293.91   |                | 482,434.58   | 182,859.33          | 37.90%              |  |