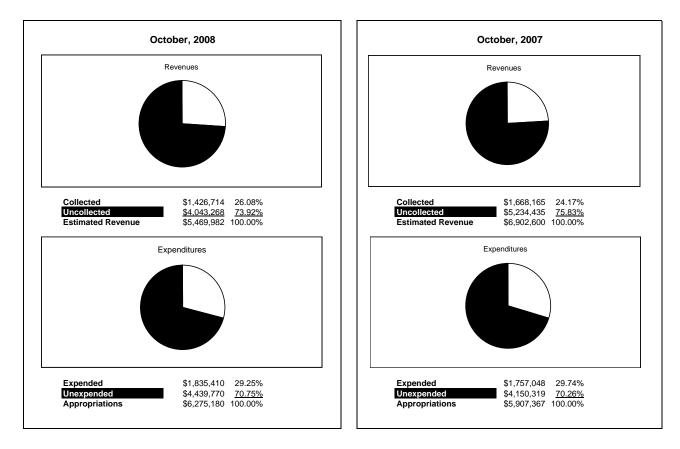

|                                                          |         | General Fund    |                 |                 |                |                 |                     |                     |
|----------------------------------------------------------|---------|-----------------|-----------------|-----------------|----------------|-----------------|---------------------|---------------------|
| The School District of Sarasota County, FL               |         |                 |                 |                 |                |                 |                     |                     |
| Revenue & Expenditures - Budget And Actual               | Account | Budgeted        | Amounts         | Actual          | Percentage of  | Prior YTD       | Differnece          | %                   |
| October 31, 2008                                         | Number  | Original        | Current         | Amounts         | Current Budget | Actual          | Increase/(Decrease) | Increase/(Decrease) |
| REVENUES                                                 |         |                 |                 |                 |                |                 |                     |                     |
| Federal Direct                                           | 3100    | 318,609.00      | 318,609.00      | 72,753.68       | 22.83%         | 78,210.81       | (5,457.13)          | -6.98%              |
| Federal Through State                                    | 3200    | 1,206,821.00    | 1,206,821.00    | 270,752.08      | 22.44%         | 77,260.17       | 193,491.91          | 250.44%             |
| State Sources                                            | 3300    | 98,855,680.00   | 98,855,680.00   | 49,930,195.58   | 50.51%         | 50,319,592.27   | (389,396.69)        | -0.77%              |
| Local Sources                                            | 3400    | 289,125,266.00  | 289,125,266.00  | 2,141,536.48    | 0.74%          | 2,628,144.58    | (486,608.10)        | -18.52%             |
| Total Revenues                                           |         | 389,506,376.00  | 389,506,376.00  | 52,415,237.82   | 13.46%         | 53,103,207.83   | (687,970.01)        | -1.30%              |
| EXPENDITURES                                             |         |                 |                 |                 |                |                 |                     |                     |
| Current:                                                 |         |                 |                 |                 |                |                 |                     |                     |
| Instruction                                              | 5000    | 265,738,558.00  | 265,738,558.00  | 61,432,825.53   | 23.12%         | 59,686,837.52   | 1,745,988.01        | 2.93%               |
| Pupil Personnel Services                                 | 6100    | 27,906,354.00   | 27,906,354.00   | 5,984,721.90    | 21.45%         | 6,589,470.73    | (604,748.83)        | -9.18%              |
| Instructional Media Services                             | 6200    | 5,731,182.00    | 5,731,182.00    | 1,776,658.45    | 31.00%         | 1,577,200.27    | 199,458.18          | 12.65%              |
| Instruction and Curriculum Development Services          | 6300    | 4,480,018.00    | 4,480,018.00    | 1,143,184.91    | 25.52%         | 1,285,192.53    | (142,007.62)        | -11.05%             |
| Instructional Staff Training Services                    | 6400    | 5,646,518.00    | 5,646,518.00    | 1,021,795.69    | 18.10%         | 1,330,213.12    | (308,417.43)        | -23.19%             |
| Instruction Related Technolgy                            | 6500    | 6,913,593.00    | 6,913,593.00    | 725,485.82      | 10.49%         | 1,676,614.98    | (951,129.16)        | -56.73%             |
| Board                                                    | 7100    | 1,345,324.00    | 1,345,324.00    | 343,364.03      | 25.52%         | 407,835.45      | (64,471.42)         | -15.81%             |
| General Administration                                   | 7200    | 2,284,559.00    | 2,284,559.00    | 606,999.79      | 26.57%         | 681,685.76      | (74,685.97)         | -10.96%             |
| School Administration                                    | 7300    | 18,900,686.00   | 18,900,686.00   | 5,483,730.45    | 29.01%         | 5,470,824.86    | 12,905.59           | 0.24%               |
| Facilities Acquisition and Construction                  | 7410    | 35,264.00       | 35,264.00       | 3,629.90        | 10.29%         |                 | 3,629.90            | 100.00%             |
| Fiscal Services                                          | 7500    | 2,378,047.00    | 2,378,047.00    | 799,332.10      | 33.61%         | 679,338.33      | 119,993.77          | 17.66%              |
| Food Services                                            | 7600    |                 | 0.00            |                 |                |                 | 0.00                |                     |
| Central Services                                         | 7700    | 6,880,987.00    | 6,880,987.00    | 2,068,467.20    | 30.06%         | 1,941,873.04    | 126,594.16          | 6.52%               |
| Pupil Transportation Services                            | 7800    | 19,318,413.00   | 19,318,413.00   | 5,019,913.80    | 25.99%         | 4,416,229.23    | 603,684.57          | 13.67%              |
| Operation of Plant                                       | 7900    | 35,832,533.00   | 35,832,533.00   | 11,197,399.66   | 31.25%         | 10,759,727.13   | 437,672.53          | 4.07%               |
| Maintenance of Plant                                     | 8100    | 15,450,917.00   | 15,450,917.00   | 5,991,006.17    | 38.77%         | 4,909,907.11    | 1,081,099.06        | 22.02%              |
| Administrative Tech Services                             | 8200    | 2,154,169.00    | 2,154,169.00    | 763,522.78      | 35.44%         | 757,737.69      | 5,785.09            | 0.76%               |
| Community Services                                       | 9100    | 1,195,453.00    | 1,195,453.00    | 286,418.25      | 23.96%         | 303,769.66      | (17,351.41)         | -5.71%              |
| Debt Service                                             | 9200    |                 |                 |                 |                |                 | 0.00                |                     |
| Total Expenditures                                       |         | 422,192,575.00  | 422,192,575.00  | 104,648,456.43  | 24.79%         | 102,474,457.41  | 2,173,999.02        | 2.12%               |
| Excess (Deficiency) of Revenues Over (Under) Expenditure | s       | (32,686,199.00) | (32,686,199.00) | (52,233,218.61) | 159.80%        | (49,371,249.58) | (2,861,969.03)      | 5.80%               |
| OTHER FINANCING SOURCES (USES)                           |         |                 |                 |                 |                |                 |                     |                     |
| Other Financing Sources                                  | 3700    |                 |                 | 5,101.35        |                | 2,608.50        | 2,492.85            | 95.57%              |
| Transfers In                                             | 3600    | 15,288,001.00   | 15,288,001.00   | 4,902,411.58    | 32.07%         | 3,352,931.02    | 1,549,480.56        | 46.21%              |
| Transfers Out                                            | 9700    | (690,414.00)    | (690,414.00)    |                 | 0.00%          |                 | 0.00                |                     |
| Total Other Financing Sources (Uses)                     |         | 14,597,587.00   | 14,597,587.00   | 4,907,512.93    | 33.62%         | 3,355,539.52    | 1,551,973.41        | 46.25%              |
| Net Change in Fund Balances                              |         | (18,088,612.00) | (18,088,612.00) | (47,325,705.68) |                | (46,015,710.06) | (1,309,995.62)      | 2.85%               |
| Fund Balances, Prior Year                                | 2800    | 61,954,051.00   | 61,954,051.00   | 61,954,052.65   |                | 54,151,250.67   | 7,802,801.98        | 14.41%              |
| Adjustment to Fund Balances                              | 2891    |                 |                 |                 |                |                 |                     |                     |
| Fund Balances, Current Year                              | 2700    | 43,865,439.00   | 43,865,439.00   | 14,628,346.97   | 33.35%         | 8,135,540.61    | 6,492,806.36        | 79.81%              |

|                                                          | Internal Service Fund |               |               |               |                |               |                     |                     |  |  |
|----------------------------------------------------------|-----------------------|---------------|---------------|---------------|----------------|---------------|---------------------|---------------------|--|--|
| The School District of Sarasota County, FL               |                       |               |               |               |                |               |                     |                     |  |  |
| <b>Revenue &amp; Expenditures - Budget And Actual</b>    | Account               | Budgeted      | Amounts       | Actual        | Percentage of  | Prior YTD     | Differnece          | %                   |  |  |
| October 31, 2008                                         | Number                | Original      | Current       | Amounts       | Current Budget | Actual        | Increase/(Decrease) | Increase/(Decrease) |  |  |
| REVENUES                                                 |                       |               |               |               |                |               |                     |                     |  |  |
| Federal Direct                                           | 3100                  |               |               |               |                |               |                     |                     |  |  |
| Federal Through State                                    | 3200                  |               |               |               |                |               |                     |                     |  |  |
| State Sources                                            | 3300                  |               |               |               |                |               |                     |                     |  |  |
| Local Sources                                            | 3400                  | 5,469,982.00  | 5,469,982.00  | 1,426,714.11  | 26.08%         | 1,668,164.88  | (241,450.77)        | -14.47%             |  |  |
| Total Revenues                                           |                       | 5,469,982.00  | 5,469,982.00  | 1,426,714.11  | 26.08%         | 1,668,164.88  | (241,450.77)        | -14.47%             |  |  |
| EXPENDITURES                                             |                       |               |               |               |                |               |                     |                     |  |  |
| Current:                                                 |                       |               |               |               |                |               |                     |                     |  |  |
| Instruction                                              | 5000                  |               |               |               |                |               |                     |                     |  |  |
| Pupil Personnel Services                                 | 6100                  |               |               | -             |                |               |                     |                     |  |  |
| Instructional Media Services                             | 6200                  |               |               |               |                |               |                     |                     |  |  |
| Instruction and Curriculum Development Services          | 6300                  |               |               |               |                |               |                     |                     |  |  |
| Instructional Staff Training Services                    | 6400                  |               |               |               |                |               |                     |                     |  |  |
| Instruction Related Technolgy                            | 6500                  |               |               |               |                |               |                     |                     |  |  |
| Board                                                    | 7100                  |               |               |               |                |               |                     |                     |  |  |
| General Administration                                   | 7200                  |               |               |               |                |               |                     |                     |  |  |
| School Administration                                    | 7300                  |               |               |               |                |               |                     |                     |  |  |
| Facilities Acquisition and Construction                  | 7410                  |               |               |               |                |               |                     |                     |  |  |
| Fiscal Services                                          | 7500                  |               |               |               |                |               |                     |                     |  |  |
| Food Services                                            | 7600                  |               |               |               |                |               |                     |                     |  |  |
| Central Services                                         | 7700                  | 6,275,180.00  | 6,275,180.00  | 1,835,409.74  | 29.25%         | 1,757,048.11  | 78,361.63           | 4.46%               |  |  |
| Pupil Transportation Services                            | 7800                  |               |               |               |                |               |                     |                     |  |  |
| Operation of Plant                                       | 7900                  |               |               |               |                |               |                     |                     |  |  |
| Maintenance of Plant                                     | 8100                  |               |               |               |                |               |                     |                     |  |  |
| Administrative Tech Services                             | 8200                  |               |               |               |                |               |                     |                     |  |  |
| Community Services                                       | 9100                  |               |               |               |                |               |                     |                     |  |  |
| Debt Service                                             | 9200                  |               |               |               |                |               |                     |                     |  |  |
| Total Expenditures                                       |                       | 6,275,180.00  | 6,275,180.00  | 1,835,409.74  | 29.25%         | 1,757,048.11  | 78,361.63           | 4.46%               |  |  |
| Excess (Deficiency) of Revenues Over (Under) Expenditure | s                     | (805,198.00)  | (805,198.00)  | (408,695.63)  | 50.76%         | (88,883.23)   | (319,812.40)        | 359.81%             |  |  |
| OTHER FINANCING SOURCES (USES)                           |                       |               |               |               |                |               |                     |                     |  |  |
| Long-term Debt Proceeds & Sales of Capital Assets        | 3700                  |               |               |               |                |               |                     |                     |  |  |
| Transfers In                                             | 3600                  | 541,170.00    | 541,170.00    | 0.00          |                | 0.00          | 0.00                |                     |  |  |
| Transfers Out                                            | 9700                  |               |               |               |                |               |                     |                     |  |  |
| Total Other Financing Sources (Uses)                     |                       | 541,170.00    | 541,170.00    | 0.00          |                | 0.00          | 0.00                |                     |  |  |
| Change in Net Assets                                     |                       | (264,028.00)  | (264,028.00)  | (408,695.63)  |                | (88,883.23)   | (319,812.40)        | 359.81%             |  |  |
| Net Assets, Prior Year                                   | 2800                  | 14,104,086.00 | 14,104,086.00 | 14,104,087.80 |                | 11,826,940.87 | 2,277,146.93        | 19.25%              |  |  |
| Adjustment to Net Assets                                 | 2891                  |               |               |               |                |               |                     |                     |  |  |
| Net Assets, Current Year                                 | 2700                  | 13,840,058.00 | 13,840,058.00 | 13,695,392.17 |                | 11,738,057.64 | 1,957,334.53        | 16.68%              |  |  |