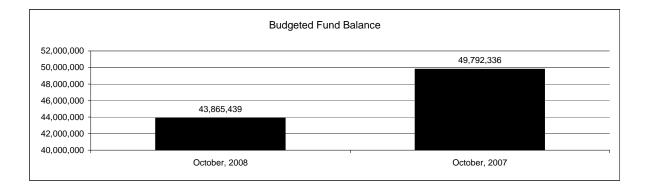

|                                                          |         | General Fund    |                 |                 |                |                 |                     |                     |
|----------------------------------------------------------|---------|-----------------|-----------------|-----------------|----------------|-----------------|---------------------|---------------------|
| The School District of Sarasota County, FL               |         |                 |                 |                 |                |                 |                     |                     |
| Revenue & Expenditures - Budget And Actual               | Account | Budgeted        | Amounts         | Actual          | Percentage of  | Prior YTD       | Differnece          | %                   |
| October 31, 2008                                         | Number  | Original        | Current         | Amounts         | Current Budget | Actual          | Increase/(Decrease) | Increase/(Decrease) |
| REVENUES                                                 |         |                 |                 |                 |                |                 |                     |                     |
| Federal Direct                                           | 3100    | 318,609.00      | 318,609.00      | 72,753.68       | 22.83%         | 78,210.81       | (5,457.13)          | -6.98%              |
| Federal Through State                                    | 3200    | 1,206,821.00    | 1,206,821.00    | 270,752.08      | 22.44%         | 77,260.17       | 193,491.91          | 250.44%             |
| State Sources                                            | 3300    | 98,855,680.00   | 98,855,680.00   | 49,930,195.58   | 50.51%         | 50,319,592.27   | (389,396.69)        | -0.77%              |
| Local Sources                                            | 3400    | 289,125,266.00  | 289,125,266.00  | 2,141,536.48    | 0.74%          | 2,628,144.58    | (486,608.10)        | -18.52%             |
| Total Revenues                                           |         | 389,506,376.00  | 389,506,376.00  | 52,415,237.82   | 13.46%         | 53,103,207.83   | (687,970.01)        | -1.30%              |
| EXPENDITURES                                             |         |                 |                 |                 |                |                 |                     |                     |
| Current:                                                 |         |                 |                 |                 |                |                 |                     |                     |
| Instruction                                              | 5000    | 265,738,558.00  | 265,738,558.00  | 61,432,825.53   | 23.12%         | 59,686,837.52   | 1,745,988.01        | 2.93%               |
| Pupil Personnel Services                                 | 6100    | 27,906,354.00   | 27,906,354.00   | 5,984,721.90    | 21.45%         | 6,589,470.73    | (604,748.83)        | -9.18%              |
| Instructional Media Services                             | 6200    | 5,731,182.00    | 5,731,182.00    | 1,776,658.45    | 31.00%         | 1,577,200.27    | 199,458.18          | 12.65%              |
| Instruction and Curriculum Development Services          | 6300    | 4,480,018.00    | 4,480,018.00    | 1,143,184.91    | 25.52%         | 1,285,192.53    | (142,007.62)        | -11.05%             |
| Instructional Staff Training Services                    | 6400    | 5,646,518.00    | 5,646,518.00    | 1,021,795.69    | 18.10%         | 1,330,213.12    | (308,417.43)        | -23.19%             |
| Instruction Related Technolgy                            | 6500    | 6,913,593.00    | 6,913,593.00    | 725,485.82      | 10.49%         | 1,676,614.98    | (951,129.16)        | -56.73%             |
| Board                                                    | 7100    | 1,345,324.00    | 1,345,324.00    | 343,364.03      | 25.52%         | 407,835.45      | (64,471.42)         | -15.81%             |
| General Administration                                   | 7200    | 2,284,559.00    | 2,284,559.00    | 606,999.79      | 26.57%         | 681,685.76      | (74,685.97)         | -10.96%             |
| School Administration                                    | 7300    | 18,900,686.00   | 18,900,686.00   | 5,483,730.45    | 29.01%         | 5,470,824.86    | 12,905.59           | 0.24%               |
| Facilities Acquisition and Construction                  | 7410    | 35,264.00       | 35,264.00       | 3,629.90        | 10.29%         |                 | 3,629.90            | 100.00%             |
| Fiscal Services                                          | 7500    | 2,378,047.00    | 2,378,047.00    | 799,332.10      | 33.61%         | 679,338.33      | 119,993.77          | 17.66%              |
| Food Services                                            | 7600    |                 | 0.00            |                 |                |                 | 0.00                |                     |
| Central Services                                         | 7700    | 6,880,987.00    | 6,880,987.00    | 2,068,467.20    | 30.06%         | 1,941,873.04    | 126,594.16          | 6.52%               |
| Pupil Transportation Services                            | 7800    | 19,318,413.00   | 19,318,413.00   | 5,019,913.80    | 25.99%         | 4,416,229.23    | 603,684.57          | 13.67%              |
| Operation of Plant                                       | 7900    | 35,832,533.00   | 35,832,533.00   | 11,197,399.66   | 31.25%         | 10,759,727.13   | 437,672.53          | 4.07%               |
| Maintenance of Plant                                     | 8100    | 15,450,917.00   | 15,450,917.00   | 5,991,006.17    | 38.77%         | 4,909,907.11    | 1,081,099.06        | 22.02%              |
| Administrative Tech Services                             | 8200    | 2,154,169.00    | 2,154,169.00    | 763,522.78      | 35.44%         | 757,737.69      | 5,785.09            | 0.76%               |
| Community Services                                       | 9100    | 1,195,453.00    | 1,195,453.00    | 286,418.25      | 23.96%         | 303,769.66      | (17,351.41)         | -5.71%              |
| Debt Service                                             | 9200    |                 |                 |                 |                |                 | 0.00                |                     |
| Total Expenditures                                       |         | 422,192,575.00  | 422,192,575.00  | 104,648,456.43  | 24.79%         | 102,474,457.41  | 2,173,999.02        | 2.12%               |
| Excess (Deficiency) of Revenues Over (Under) Expenditure | s       | (32,686,199.00) | (32,686,199.00) | (52,233,218.61) | 159.80%        | (49,371,249.58) | (2,861,969.03)      | 5.80%               |
| OTHER FINANCING SOURCES (USES)                           |         |                 |                 |                 |                |                 |                     |                     |
| Other Financing Sources                                  | 3700    |                 |                 | 5,101.35        |                | 2,608.50        | 2,492.85            | 95.57%              |
| Transfers In                                             | 3600    | 15,288,001.00   | 15,288,001.00   | 4,902,411.58    | 32.07%         | 3,352,931.02    | 1,549,480.56        | 46.21%              |
| Transfers Out                                            | 9700    | (690,414.00)    | (690,414.00)    |                 | 0.00%          |                 | 0.00                |                     |
| Total Other Financing Sources (Uses)                     |         | 14,597,587.00   | 14,597,587.00   | 4,907,512.93    | 33.62%         | 3,355,539.52    | 1,551,973.41        | 46.25%              |
| Net Change in Fund Balances                              |         | (18,088,612.00) | (18,088,612.00) | (47,325,705.68) |                | (46,015,710.06) | (1,309,995.62)      | 2.85%               |
| Fund Balances, Prior Year                                | 2800    | 61,954,051.00   | 61,954,051.00   | 61,954,052.65   |                | 54,151,250.67   | 7,802,801.98        | 14.41%              |
| Adjustment to Fund Balances                              | 2891    |                 |                 |                 |                |                 |                     |                     |
| Fund Balances, Current Year                              | 2700    | 43,865,439.00   | 43,865,439.00   | 14,628,346.97   | 33.35%         | 8,135,540.61    | 6,492,806.36        | 79.81%              |