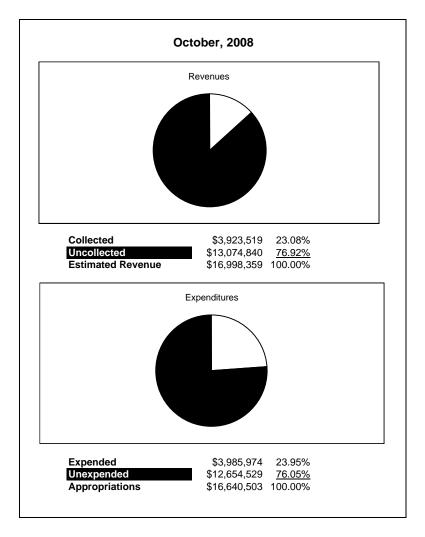

|                                                          | Food Service |               |               |              |                |              |                     |                     |  |
|----------------------------------------------------------|--------------|---------------|---------------|--------------|----------------|--------------|---------------------|---------------------|--|
| The School District of Sarasota County, FL               |              |               |               |              |                |              |                     |                     |  |
| Revenue & Expenditures - Budget And Actual               | Account      | Budgeted      |               | Actual       | Percentage of  | Prior YTD    | Differnece          | %                   |  |
| October 31, 2008                                         | Number       | Original      | Current       | Amounts      | Current Budget | Actual       | Increase/(Decrease) | Increase/(Decrease) |  |
| REVENUES                                                 |              |               |               |              |                |              |                     |                     |  |
| Federal Direct                                           | 3100         |               |               |              |                |              |                     |                     |  |
| Federal Through State                                    | 3200         | 7,677,170.00  | 7,677,170.00  | 1,492,727.06 | 19.44%         | 1,413,744.80 | 78,982.26           | 5.59%               |  |
| State Sources                                            | 3300         | 161,254.00    | 161,254.00    | 46,515.60    | 28.85%         | 54,311.10    | (7,795.50)          | -14.35%             |  |
| Local Sources                                            | 3400         | 9,159,935.00  | 9,159,935.00  | 2,384,275.91 | 26.03%         | 2,656,017.88 | (271,741.97)        | -10.23%             |  |
| Total Revenues                                           |              | 16,998,359.00 | 16,998,359.00 | 3,923,518.57 | 23.08%         | 4,124,073.78 | (200,555.21)        | -4.86%              |  |
| EXPENDITURES                                             |              |               |               |              |                |              |                     |                     |  |
| Current:                                                 |              |               |               |              |                |              |                     |                     |  |
| Instruction                                              | 5000         |               |               |              |                |              |                     |                     |  |
| Pupil Personnel Services                                 | 6100         |               |               |              |                |              |                     |                     |  |
| Instructional Media Services                             | 6200         |               |               |              |                |              |                     |                     |  |
| Instruction and Curriculum Development Services          | 6300         |               |               |              |                |              |                     |                     |  |
| Instructional Staff Training Services                    | 6400         |               |               |              |                |              |                     |                     |  |
| Instruction Related Technolgy                            | 6500         |               |               |              |                |              |                     |                     |  |
| Board                                                    | 7100         |               |               |              |                |              |                     |                     |  |
| General Administration                                   | 7200         |               |               |              |                |              |                     |                     |  |
| School Administration                                    | 7300         |               |               |              |                |              |                     |                     |  |
| Facilities Acquisition and Construction                  | 7410         |               |               |              |                |              |                     |                     |  |
| Fiscal Services                                          | 7500         |               |               |              |                |              |                     |                     |  |
| Food Services                                            | 7600         | 16,640,503.00 | 16,640,503.00 | 3,985,973.87 | 23.95%         | 4,270,882.94 | (284,909.07)        | -6.67%              |  |
| Central Services                                         | 7700         |               |               |              |                |              |                     |                     |  |
| Pupil Transportation Services                            | 7800         |               |               |              |                |              |                     |                     |  |
| Operation of Plant                                       | 7900         |               |               |              |                |              |                     |                     |  |
| Maintenance of Plant                                     | 8100         |               |               |              |                |              |                     |                     |  |
| Administrative Tech Services                             | 8200         |               |               |              |                |              |                     |                     |  |
| Community Services                                       | 9100         |               |               |              |                |              |                     |                     |  |
| Debt Service                                             | 9200         |               |               |              |                |              |                     |                     |  |
| Total Expenditures                                       |              | 16,640,503.00 | 16,640,503.00 | 3,985,973.87 | 23.95%         | 4,270,882.94 | (284,909.07)        | -6.67%              |  |
| Excess (Deficiency) of Revenues Over (Under) Expenditure | s            | 357,856.00    | 357,856.00    | (62,455.30)  | -17.45%        | (146,809.16) | 84,353.86           | -57.46%             |  |
| OTHER FINANCING SOURCES (USES)                           |              |               |               |              |                |              |                     |                     |  |
| Long-term Debt Proceeds & Sales of Capital Assets        | 3700         |               |               |              |                |              | 0.00                |                     |  |
| Transfers In                                             | 3600         |               |               |              |                |              | 0.00                |                     |  |
| Transfers Out                                            | 9700         |               |               |              |                |              | 0.00                |                     |  |
| Total Other Financing Sources (Uses)                     |              | 0.00          | 0.00          | 0.00         |                | 0.00         | 0.00                |                     |  |
| Net Change in Fund Balances                              |              | 357,856.00    | 357,856.00    | (62,455.30)  |                | (146,809.16) | 84,353.86           | -57.46%             |  |
| Fund Balances, Prior Year                                | 2800         | 727,750.00    | 727,750.00    | 727,749.21   |                | 629,243.74   | 98,505,47           | 15.65%              |  |
| Adjustment to Fund Balances                              | 2891         | .2.,.20.00    | .2.,.20.00    | .2.,         |                | 027,210171   | 20,205.17           | 15.0570             |  |
| Fund Balances, Current Year                              | 2700         | 1,085,606.00  | 1,085,606.00  | 665,293.91   |                | 482,434.58   | 182,859.33          | 37.90%              |  |