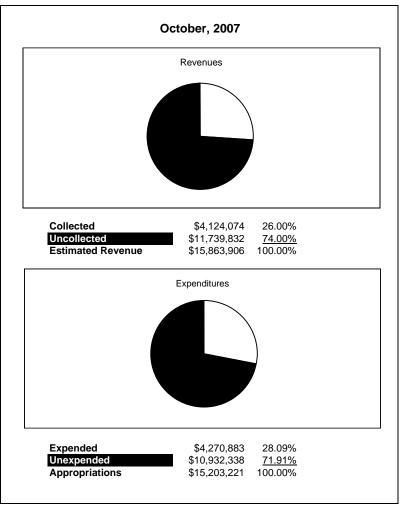

|                                                          | Food Service |               |               |              |                |              |                     |                     |  |
|----------------------------------------------------------|--------------|---------------|---------------|--------------|----------------|--------------|---------------------|---------------------|--|
| The School District of Sarasota County, FL               |              |               |               |              |                |              |                     |                     |  |
| Revenue & Expenditures - Budget And Actual               | Account      | Budgeted      |               | Actual       | Percentage of  | Prior YTD    | Differnece          | %                   |  |
| October 31, 2008                                         | Number       | Original      | Current       | Amounts      | Current Budget | Actual       | Increase/(Decrease) | Increase/(Decrease) |  |
| REVENUES                                                 |              |               |               |              |                |              |                     |                     |  |
| Federal Direct                                           | 3100         |               |               |              |                |              |                     |                     |  |
| Federal Through State                                    | 3200         | 7,677,170.00  | 7,677,170.00  | 1,492,727.06 | 19.44%         | 1,413,744.80 | 78,982.26           | 5.59%               |  |
| State Sources                                            | 3300         | 161,254.00    | 161,254.00    | 46,515.60    | 28.85%         | 54,311.10    | (7,795.50)          | -14.35%             |  |
| Local Sources                                            | 3400         | 9,159,935.00  | 9,159,935.00  | 2,384,275.91 | 26.03%         | 2,656,017.88 | (271,741.97)        | -10.23%             |  |
| Total Revenues                                           |              | 16,998,359.00 | 16,998,359.00 | 3,923,518.57 | 23.08%         | 4,124,073.78 | (200,555.21)        | -4.86%              |  |
| EXPENDITURES                                             |              |               |               |              |                |              |                     |                     |  |
| Current:                                                 |              |               |               |              |                |              |                     |                     |  |
| Instruction                                              | 5000         |               |               |              |                |              |                     |                     |  |
| Pupil Personnel Services                                 | 6100         |               |               |              |                |              |                     |                     |  |
| Instructional Media Services                             | 6200         |               |               |              |                |              |                     |                     |  |
| Instruction and Curriculum Development Services          | 6300         |               |               |              |                |              |                     |                     |  |
| Instructional Staff Training Services                    | 6400         |               |               |              |                |              |                     |                     |  |
| Instruction Related Technolgy                            | 6500         |               |               |              |                |              |                     |                     |  |
| Board                                                    | 7100         |               |               |              |                |              |                     |                     |  |
| General Administration                                   | 7200         |               |               |              |                |              |                     |                     |  |
| School Administration                                    | 7300         |               |               |              |                |              |                     |                     |  |
| Facilities Acquisition and Construction                  | 7410         |               |               |              |                |              |                     |                     |  |
| Fiscal Services                                          | 7500         |               |               |              |                |              |                     |                     |  |
| Food Services                                            | 7600         | 16,640,503.00 | 16,640,503.00 | 3,985,973.87 | 23.95%         | 4,270,882.94 | (284,909.07)        | -6.67%              |  |
| Central Services                                         | 7700         |               |               |              |                |              |                     |                     |  |
| Pupil Transportation Services                            | 7800         |               |               |              |                |              |                     |                     |  |
| Operation of Plant                                       | 7900         |               |               |              |                |              |                     |                     |  |
| Maintenance of Plant                                     | 8100         |               |               |              |                |              |                     |                     |  |
| Administrative Tech Services                             | 8200         |               |               |              |                |              |                     |                     |  |
| Community Services                                       | 9100         |               |               |              |                |              |                     |                     |  |
| Debt Service                                             | 9200         |               |               |              |                |              |                     |                     |  |
| Total Expenditures                                       |              | 16,640,503.00 | 16,640,503.00 | 3,985,973.87 | 23.95%         | 4,270,882.94 | (284,909.07)        | -6.67%              |  |
| Excess (Deficiency) of Revenues Over (Under) Expenditure | s            | 357,856.00    | 357,856.00    | (62,455.30)  | -17.45%        | (146,809.16) | 84,353.86           | -57.46%             |  |
| OTHER FINANCING SOURCES (USES)                           |              |               |               |              |                |              |                     |                     |  |
| Long-term Debt Proceeds & Sales of Capital Assets        | 3700         |               |               |              |                |              | 0.00                |                     |  |
| Transfers In                                             | 3600         |               |               |              |                |              | 0.00                |                     |  |
| Transfers Out                                            | 9700         |               |               |              |                |              | 0.00                |                     |  |
| Total Other Financing Sources (Uses)                     |              | 0.00          | 0.00          | 0.00         |                | 0.00         | 0.00                |                     |  |
| Net Change in Fund Balances                              |              | 357,856.00    | 357,856.00    | (62,455.30)  |                | (146,809.16) | 84,353.86           | -57.46%             |  |
| Fund Balances, Prior Year                                | 2800         | 727,750.00    | 727,750.00    | 727,749.21   |                | 629,243.74   | 98,505,47           | 15.65%              |  |
| Adjustment to Fund Balances                              | 2891         | .2.,.20.00    | .2.,.20.00    | .2.,         |                | 027,210171   | 20,205.17           | 15.0570             |  |
| Fund Balances, Current Year                              | 2700         | 1,085,606.00  | 1,085,606.00  | 665,293.91   |                | 482,434.58   | 182,859.33          | 37.90%              |  |