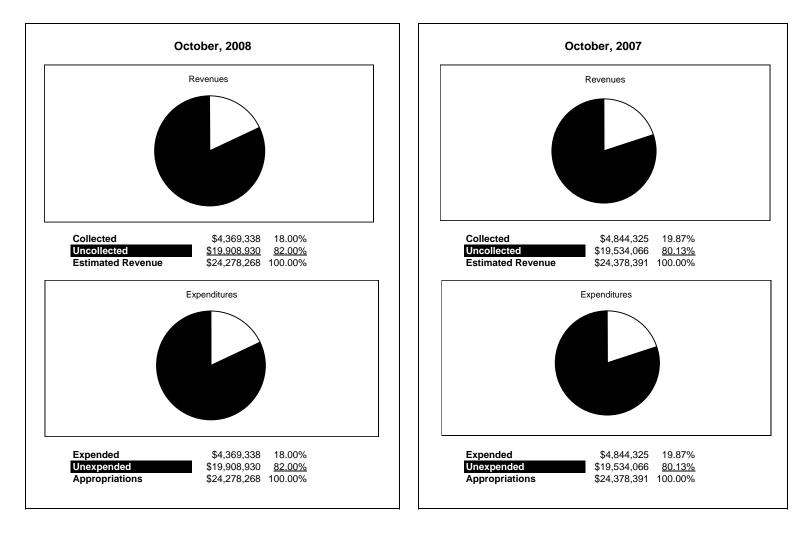

|                                                                                            | Special Revenue |                               |                               |              |                  |                         |                           |                           |  |  |  |
|--------------------------------------------------------------------------------------------|-----------------|-------------------------------|-------------------------------|--------------|------------------|-------------------------|---------------------------|---------------------------|--|--|--|
| The School District of Sarasota County, FL                                                 |                 |                               |                               |              |                  |                         |                           |                           |  |  |  |
| Revenue & Expenditures - Budget And Actual                                                 | Account         | Budgeted                      |                               | Actual       | Percentage of    | Prior YTD               | Differnece                | %                         |  |  |  |
| October 31, 2008                                                                           | Number          | Original                      | Current                       | Amounts      | Current Budget   | Actual                  | Increase/(Decrease)       | Increase/(Decrease)       |  |  |  |
| REVENUES                                                                                   | 21.00           | 070 000 00                    | 070 022 00                    | 222 600 10   | 27.1.00          | 100 741 10              | 212.050.01                | 104.00%                   |  |  |  |
| Federal Direct                                                                             | 3100            | 870,822.00                    | 870,822.00                    | 323,600.19   | 37.16%<br>16.91% | 109,741.18 4,478,236.78 | 213,859.01                | <u>194.88%</u><br>-16.04% |  |  |  |
| Federal Through State                                                                      | 3200            | 22,230,516.00                 | 22,230,516.00                 | 3,760,141.08 | 16.91%           | 4,478,230.78            | (718,095.70)              | -16.04%                   |  |  |  |
| State Sources Local Sources                                                                | 3300<br>3400    | 1 176 020 00                  | 1 176 020 00                  | 285,597.04   | 24.27%           | 256,347.03              | 20.250.01                 | 11.410/                   |  |  |  |
|                                                                                            | 3400            | 1,176,930.00<br>24,278,268.00 | 1,176,930.00<br>24,278,268.00 | 4,369,338.31 | 18.00%           | 4,844,324.99            | 29,250.01<br>(474,986.68) | -9.81%                    |  |  |  |
| Total Revenues                                                                             |                 | 24,278,208.00                 | 24,278,208.00                 | 4,309,338.31 | 18.00%           | 4,844,524.99            | (474,986.68)              | -9.81%                    |  |  |  |
| EXPENDITURES                                                                               |                 |                               |                               |              | 1 1              |                         |                           |                           |  |  |  |
| Current:                                                                                   | 5000            | 11 124 424 00                 | 11 124 424 00                 | 2 500 029 72 | 22.490/          | 2 995 277 27            | (294,229,64)              | 12 220                    |  |  |  |
| Instruction                                                                                | 5000            | 11,124,434.00                 | 11,124,434.00                 | 2,500,938.73 | 22.48%           | 2,885,277.37            | (384,338.64)              | -13.32%                   |  |  |  |
| Pupil Personnel Services                                                                   | 6100            | 5,086,989.00                  | 5,086,989.00                  | 736,459.81   | 14.48%           | 648,921.82              | 87,537.99                 | 13.49%                    |  |  |  |
| Instructional Media Services                                                               | 6200            | 54,138.00                     | 54,138.00                     | 16,147.41    | 29.83%           | 35,532.84               | (19,385.43)               | -54.56%                   |  |  |  |
| Instruction and Curriculum Development Services                                            | 6300            | 2,134,752.00                  | 2,134,752.00                  | 260,446.11   | 12.20%           | 491,116.26              | (230,670.15)              | -46.97%                   |  |  |  |
| Instructional Staff Training Services                                                      | 6400            | 3,831,938.00                  | 3,831,938.00                  | 566,442.21   | 14.78%           | 568,978.51              | (2,536.30)                | -0.45%                    |  |  |  |
| Instruction Related Technolgy                                                              | 6500            |                               |                               |              |                  |                         | 0.00                      |                           |  |  |  |
| Board                                                                                      | 7100            | 1 404 100 00                  | 1 404 100 00                  | 05 464 05    | 6.000/           | 05.005.60               | 0.00                      | 0.46%                     |  |  |  |
| General Administration                                                                     | 7200            | 1,404,188.00                  | 1,404,188.00                  | 95,464.25    | 6.80%            | 95,025.60               | 438.65                    | 0.46%                     |  |  |  |
| School Administration                                                                      | 7300            | 107.050.00                    | 107.050.00                    | 57.500.02    | 20.000/          | 70.565.11               | 0.00                      | 27.62%                    |  |  |  |
| Facilities Acquisition and Construction                                                    | 7410            | 197,950.00                    | 197,950.00                    | 57,580.92    | 29.09%           | 79,565.11               | (21,984.19)               | -27.63%                   |  |  |  |
| Fiscal Services                                                                            | 7500            |                               |                               |              |                  |                         | 0.00                      |                           |  |  |  |
| Food Services                                                                              | 7600            | 2 202 00                      | 2 202 00                      |              |                  | 1 77 4 40               | (1.774.40)                | 100.000/                  |  |  |  |
| Central Services                                                                           | 7700            | 2,382.00                      | 2,382.00                      | 40 411 07    | 10.27%           | 1,774.48                | (1,774.48)                | -100.00%                  |  |  |  |
| Pupil Transportation Services                                                              | 7800            | 251,284.00                    | 251,284.00                    | 48,411.87    | 19.27%           | 211.25                  | 48,411.87                 | 100.00%                   |  |  |  |
| Operation of Plant                                                                         | 7900            | 616.00                        | (1( 00                        |              |                  | 211.25                  | (211.25)                  |                           |  |  |  |
| Maintenance of Plant                                                                       | 8100            | 616.00                        | 616.00                        |              |                  | 4384.32                 |                           |                           |  |  |  |
| Administrative Tech Services                                                               | 8200            | 100 507 00                    | 100 507 00                    | 97 447 00    | 46.120/          | 22 527 42               | 52,000,57                 | 1.00 7.40/                |  |  |  |
| Community Services                                                                         | 9100            | 189,597.00                    | 189,597.00                    | 87,447.00    | 46.12%           | 33,537.43               | 53,909.57                 | 160.74%                   |  |  |  |
| Debt Service                                                                               | 9200            | 24,278,268.00                 | 24,278,268.00                 | 4,369,338,31 | 10.000/          | 4,844,324.99            | (470,602.36)              | -9.71%                    |  |  |  |
| Total Expenditures                                                                         |                 | , ,                           | , ,                           | 4,369,338.31 | 18.00%           | , ,                     |                           | -9.71%                    |  |  |  |
| Excess (Deficiency) of Revenues Over (Under) Expenditure<br>OTHER FINANCING SOURCES (USES) | 8               | 0.00                          | 0.00                          | 0.00         |                  | 0.00                    | (4,384.32)                |                           |  |  |  |
|                                                                                            | 3700            |                               |                               |              |                  |                         |                           |                           |  |  |  |
| Long-term Debt Proceeds & Sales of Capital Assets                                          |                 |                               |                               |              |                  |                         |                           |                           |  |  |  |
| Transfers In                                                                               | 3600            |                               |                               |              |                  |                         |                           |                           |  |  |  |
| Transfers Out Total Other Financing Sources (Uses)                                         | 9700            | 0.00                          | 0.00                          | 0.00         |                  | 0.00                    | 0.00                      |                           |  |  |  |
|                                                                                            |                 |                               |                               |              |                  |                         |                           |                           |  |  |  |
| Net Change in Fund Balances                                                                | 2000            | 0.00                          | 0.00                          | 0.00         |                  | 0.00                    | 0.00                      |                           |  |  |  |
| Fund Balances, Prior Year                                                                  | 2800            | 0.00                          | 0.00                          | 0.00         |                  | 0.00                    | 0.00                      |                           |  |  |  |
| Adjustment to Fund Balances                                                                | 2891<br>2700    | 0.00                          | 0.00                          | 0.00         |                  | 0.00                    | 0.00                      |                           |  |  |  |
| Fund Balances, Current Year                                                                | 2700            | 0.00                          | 0.00                          | 0.00         |                  | 0.00                    | 0.00                      |                           |  |  |  |